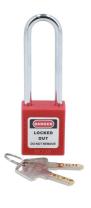

## **Additional Information**

- Compact designed, wall mounted lockout station ensures required equipment is safely stored & easily accessible. Four secure clips allows storage of up to 8 padlocks & storage bin for several lockout tags, warning signs, cable ties etc. Size: 200 x 250 x 97mm.
- High visibility safety lockout bag with lockable strap to prevent unauthorised access. Ideal for locking away vehicle keys, EV MSD's (Manual Service Disconnect switches) etc. to ensure accidental activation of high voltage systems is not possible. Size: 440 x 245mm.
- 2 x 38mm & 76mm shackle, non conductive nylon bodied lockout padlocks (with two coded keys), for preventing accidental activation of, or access to high voltage systems. 2 x flexible hasps, each with 6 padlock holes.
- A pack of 10 lockout tags, providing safety warning with self-adhesive overlay on back of tag, allowing for authorised employee name to be written. A pack of 10 Hybrid/EV warning sign (for hanging on internal rear view mirror or steering wheels), designed to serve as a warning that vehicle is EV or hybrid.
- All products contained in this kit are available as individual items please see Laser Part Nos. 7946 (combined lockout station), 8030 (lockout bag), 6641 (38mm padlock), 7943 (78mm padlock), 7942 (lock out hasp), 7941 (lockout tags, pack 10), 8049 (Hybrid/EV warning signs, pack 10).