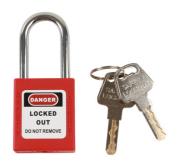

## **Additional Information**

- Compact designed, wall mounted lockout station ensures required equipment is safely stored & easily accessible. Four secure clips allows storage of up to 8 padlocks & storage bin for several lockout tags, warning signs, cable ties etc. Size: 200 x 250 x 97mm.
- High visibility safety lockout bag with lockable strap to prevent unauthorised access. Ideal for locking away vehicle keys, EV MSD's (Manual Service Disconnect switches) etc. to ensure accidental activation of high voltage systems is not possible. Size: 440 x 245mm.
- 2 x 38mm & 76mm shackle, non conductive nylon bodied lockout padlocks (with two coded keys), for preventing accidental activation of, or access to high voltage systems. 2 x flexible hasps, each with 6 padlock holes.
- A pack of 10 lockout tags, providing safety warning with self-adhesive overlay on back of tag, allowing for authorised employee name to be written. A pack of 10 Hybrid/EV warning sign (for hanging on internal rear view mirror or steering wheels), designed to serve as a warning that vehicle is EV or hybrid.
- All products contained in this kit are available as individual items please see Laser Part Nos. 7946 (combined lockout station), 8030 (lockout bag), 6641 (38mm padlock), 7943 (78mm padlock), 7942 (lock out hasp), 7941 (lockout tags, pack 10), 8049 (Hybrid/EV warning signs, pack 10).