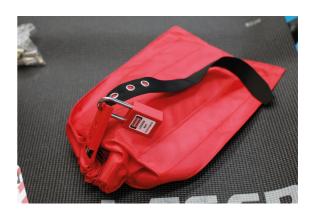

## **Additional Information**

- Compact designed, wall mounted lockout station ensures required equipment is safely stored & easily accessible. Four secure clips allows storage of up to 8 padlocks & storage bin for several lockout tags, warning signs, cable ties etc. Size: 200 x 250 x 97mm.
- High visibility safety lockout bag with lockable strap to prevent unauthorised access. Ideal for locking away vehicle keys, EV MSD's (Manual Service Disconnect switches) etc. to ensure accidental activation of high voltage systems is not possible. Size: 440 x 245mm.
- 2 x 38mm & 76mm shackle, non conductive nylon bodied lockout padlocks (with two coded keys), for preventing accidental activation of, or access to high voltage systems. 2 x flexible hasps, each with 6 padlock holes.
- A pack of 10 lockout tags, providing safety warning with self-adhesive overlay on back of tag, allowing for authorised employee name to be written. A pack of 10 Hybrid/EV warning sign (for hanging on internal rear view mirror or steering wheels), designed to serve as a warning that vehicle is EV or hybrid.
- All products contained in this kit are available as individual items please see Laser Part Nos. 7946 (combined lockout station), 8030 (lockout bag), 6641 (38mm padlock), 7943 (78mm padlock), 7942 (lock out hasp), 7941 (lockout tags, pack 10), 8049 (Hybrid/EV warning signs, pack 10).