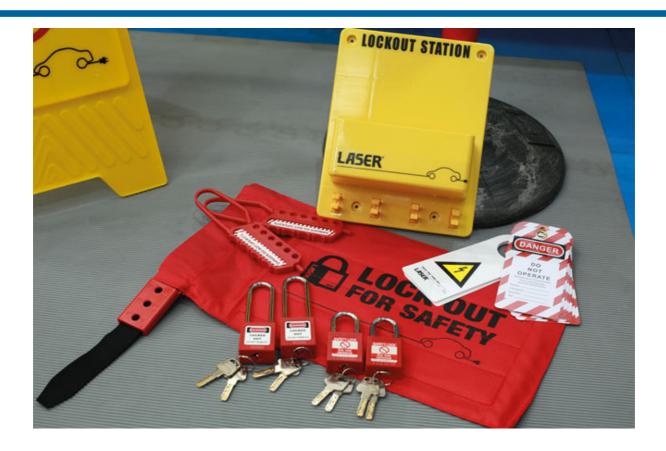

## **Combined Lockout Station Kit**

Combined lockout station kit supplied with padlocks, hasps, lockout/warning tags and lockout bag. A useful kit for the safe storage and accessibility of lockout products for workshops or bodyshops working on multiple hybrid/EV repair jobs.

## **Additional Information**

- Compact designed, wall mounted lockout station ensures required equipment is safely stored & easily accessible. Four secure clips allows storage of up to 8 padlocks & storage bin for several lockout tags, warning signs, cable ties etc. Size: 200 x 250 x 97mm.
- High visibility safety lockout bag with lockable strap to prevent unauthorised access. Ideal for locking away vehicle keys, EV MSD's (Manual Service Disconnect switches) etc. to ensure accidental activation of high voltage systems is not possible. Size: 440 x 245mm.
- 2 x 38mm & 76mm shackle, non conductive nylon bodied lockout padlocks (with two coded keys), for preventing accidental activation of, or access to high voltage systems. 2 x flexible hasps, each with 6 padlock holes.
- A pack of 10 lockout tags, providing safety warning with self-adhesive overlay on back of tag, allowing for authorised employee name to be written. A pack of 10 Hybrid/EV warning sign (for hanging on internal rear view mirror or steering wheels), designed to serve as a warning that vehicle is EV or hybrid.
- All products contained in this kit are available as individual items please see Laser Part Nos. 7946 (combined lockout station), 8030 (lockout bag), 6641 (38mm padlock), 7943 (78mm padlock), 7942 (lock out hasp), 7941 (lockout tags, pack 10), 8049 (Hybrid/EV warning signs, pack 10).