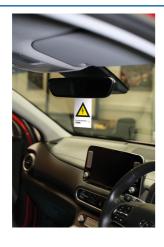

## **Additional Information**

- Compact designed, wall mounted lockout station ensures required equipment is safely stored & easily accessible. Four secure clips allows storage of up to 8 padlocks & storage bin for several lockout tags, warning signs, cable ties etc. Size: 200 x 250 x 97mm.
- High visibility safety lockout bag with lockable strap to prevent unauthorised access. Ideal for locking away vehicle keys, EV MSD's (Manual Service Disconnect switches) etc. to ensure accidental activation of high voltage systems is not possible. Size: 440 x 245mm.
- 2 x 38mm & 76mm shackle, non conductive nylon bodied lockout padlocks (with two coded keys), for preventing accidental activation of, or access to high voltage systems. 2 x flexible hasps, each with 6 padlock holes.
- A pack of 10 lockout tags, providing safety warning with self-adhesive overlay on back of tag, allowing for authorised employee name to be written. A pack of 10 Hybrid/EV warning sign (for hanging on internal rear view mirror or steering wheels), designed to serve as a warning that vehicle is EV or hybrid.
- All products contained in this kit are available as individual items please see Laser Part Nos. 7946 (combined lockout station), 8030 (lockout bag), 6641 (38mm padlock), 7943 (78mm padlock), 7942 (lock out hasp), 7941 (lockout tags, pack 10), 8049 (Hybrid/EV warning signs, pack 10).